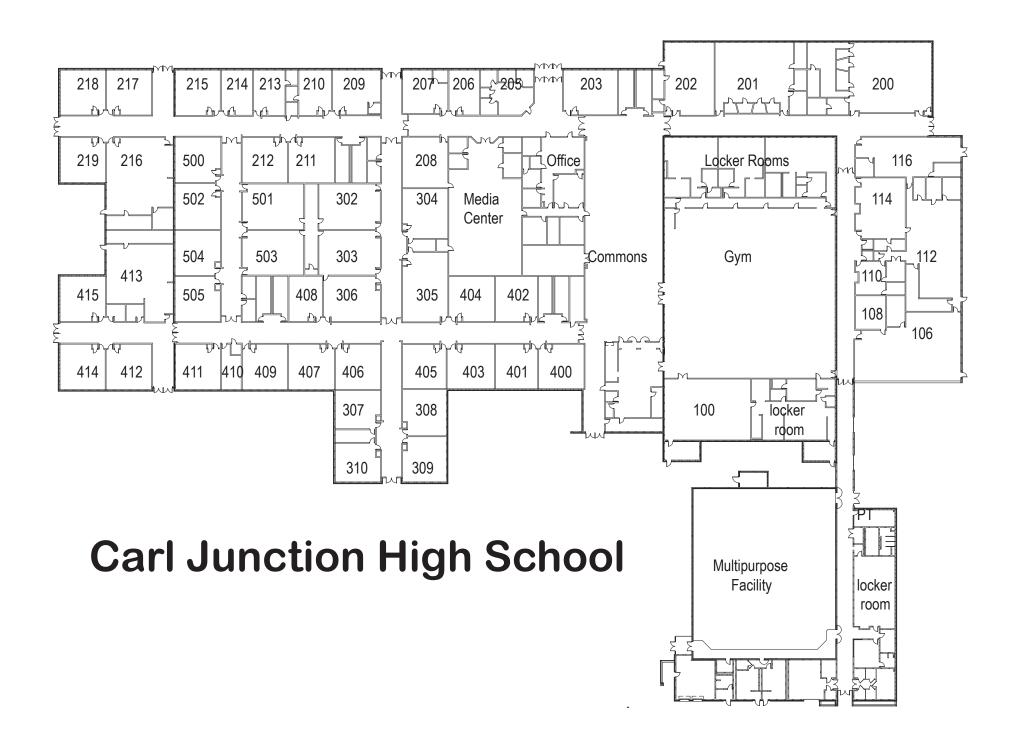

|               |          |                               |                    | Carl Junct                             | ion: H | ligh School                          |                  |        |                    |                        |                    |                                                                         |                  |
|---------------|----------|-------------------------------|--------------------|----------------------------------------|--------|--------------------------------------|------------------|--------|--------------------|------------------------|--------------------|-------------------------------------------------------------------------|------------------|
|               |          |                               |                    |                                        |        | Any Filters?                         | Any Aerat        | ors?   |                    | An                     | y Signs of         | Corrosion?                                                              | Any Banned Water |
| Sample ID     | Sample # | Outlet Type                   | Location           | Location Specific                      | Yes/No | Туре                                 | Yes/No           | Туре   | Frequent<br>Leaks? | Rust-Colored<br>Water? | Stained<br>Dishes? | Other?                                                                  | Coolers/Tanks?   |
| 1-HS-CR-202   | 1        | Faucet                        | Classroom          | FACS, Room 202                         | No     | N/A                                  | Yes              | Screen | No                 | No                     | No                 | Calcium/Lime buildup, Faucett loose                                     | No               |
| 2-HS-CR-202   | 2        | Faucet                        | Classroom          | FACS, Room 202                         | No     | N/A                                  | Yes              | Screen | No                 | No                     | No                 | Calcium/Lime buildup, Faucett loose                                     | No               |
| 3-HS-CR-202   | 3        | Faucet                        | Classroom          | FACS, Room 202                         | No     | N/A                                  | Yes              | Screen | No                 | No                     | No                 | Calcium/Lime buildup, Faucett loose                                     | No               |
| 4-HS-CR-202   | 4        | Faucet                        | Classroom          | FACS, Room 202                         | No     | N/A                                  | No               |        | No                 | No                     | No                 | Calcium/Lime buildup, Faucett loose                                     | No               |
| 5-HS-CR-202   | 5        | Faucet                        | Classroom          | FACS, Room 202                         | No     | N/A                                  | Yes              | Screen | No                 | No                     | No                 | Calcium/Lime buildup, Faucett loose,<br>Bucket undersink to catch leak. | No               |
| 6-HS-DF-NCOMM | 6        | Water Fountain<br>PGF8AC-300  | Commons Area       | North wall, between bathrooms          | Yes    | Versafilter -033879-001 Carbon block | On bottle filler | Screen | No                 | No                     | No                 |                                                                         | No               |
| 7-HS-DF-NCOMM | 7        | Water Fountain<br>PGF8AC-300  | Commons Area       | North wall, between bathrooms          | Yes    | Versafilter -033879-001 Carbon block | On bottle filler | Screen | No                 | No                     | No                 | Bottle Filler not working                                               | No               |
| 8-HS-DF-WCOMM | 8        | Water Fountain<br>PGF8AC-300  | Commons Area       | Wast wall,near custodial room & office | Yes    | Versafilter -033879-001 Carbon block | On bottle filler | Screen | No                 | No                     | No                 |                                                                         | No               |
| 9-HS-DF-WCOMM | 9        | Water Fountain<br>PGF8AC-300  | Commons Area       | Wast wall,near custodial room & office | Yes    | Versafilter -033879-001 Carbon block | On bottle filler | Screen | No                 | No                     | No                 |                                                                         | No               |
| 10-HS-K-HW    | 10       | Faucet                        | Kitchen            | Handwashing                            | No     | N/A                                  | No               |        | No                 | No                     | No                 | Calcium/Lime buildup in Faucett                                         | No               |
| 11-HS-K-PREP  | 11       | Faucet                        | Kitchen            | Prep Station Sink                      | No     | N/A                                  | No               |        | No                 | No                     | No                 | Calcium/Lime buildup in Faucett                                         | No               |
| 12-HS-K-SPRAY | 12       | Faucet                        | Kitchen            | Dishwashing sprayer                    | No     | N/A                                  | Yes              |        | No                 | No                     | No                 | Calcium/Lime buildup                                                    | No               |
| 13-HS-K-BATCH | 13       | Faucet                        | Kitchen            | 3 Batch Sink                           | No     | N/A                                  | Yes              | Screen | No                 | No                     | No                 | Calcium/Lime buildup, Faucett loose                                     | No               |
| 14-HS-K-BATCH | 14       | Faucet                        | Kitchen            | 3 Batch Sink                           | No     | N/A                                  | No               |        | No                 | No                     | No                 | Calcium/Lime buildup in Faucett                                         | No               |
| 15-HS-IM-CONC | 15       | Ice Machine KM-<br>515MAH     | Concession Stand   | Commons Area                           | Yes    | Bypass Sterling                      |                  |        | No                 | No                     | No                 | Calcium/Lime buildup - Dirty air filters                                | No               |
| 16-HS-K-CONC  | 16       | Faucet                        | Concession Stand   | Commons Area                           | No     | N/A                                  | No               |        | No                 | No                     | No                 | Calcium/Lime buildup, Faucett loose                                     | No               |
| 17-HS-DF-400  | 17       | Water Fountain<br>PGF8AC-300  | Hallway            | East 400 Hallway, Across from Room 400 | Yes    | Versafilter -033879-001 Carbon block | On bottle filler | Screen | No                 | No                     | No                 |                                                                         | No               |
| 18-HS-DF-400  | 18       | Water Fountain<br>PGF8AC-300  | Hallway            | East 400 Hallway, Across from Room 400 | Yes    | Versafilter -033879-001 Carbon block | On bottle filler | Screen | No                 | No                     | No                 |                                                                         | No               |
| 19-HS-DF-409  | 19       | Water Fountain<br>PGF8AC-300  | Hallway            | West 400 Hallway, Across from Room 409 | Yes    | Versafilter -033879-001 Carbon block | On bottle filler | Screen | No                 | No                     | No                 |                                                                         | No               |
| 20-HS-DF-409  | 20       | Water Fountain<br>PGF8AC-300  | Hallway            | West 400 Hallway, Across from Room 409 | Yes    | Versafilter -033879-001 Carbon block | On bottle filler | Screen | No                 | No                     | No                 | Bottle filler not working                                               | No               |
| 21-HS-CR-219  | 21       | Faucet                        | Classroom/Workroom | Room 219                               | No     | N/A                                  | Yes              | Screen | No                 | No                     | No                 | Calcium/Lime buildup, Faucett loose                                     | No               |
| 22-HS-IM-CUST | 22       | Ice Machine                   | Custodians Office  | Room 217                               | Yes    | 3M Cartridge HF25-3                  | No               |        | No                 | No                     | No                 | Calcium/Lime buildup - Dirty air filters                                | No               |
| 23-HS-EW-501  | 23       | Eyewashing Station            | Classroom          | Room 501, East Wall                    | No     | N/A                                  | Yes              | Screen | No                 | No                     | No                 |                                                                         | No               |
| 24-HS-CR-209  | 24       | Faucet                        | Classroom          | Life Skills, Room 209                  | No     | N/A                                  | Yes              | Screen | No                 | No                     | No                 | Calcium/Lime buildup, Faucett loose                                     | No               |
| 25-HS-DF-209  | 25       | Water Fountain<br>PGF8AC-D304 | Hallway            | West 200 Hallway, Across from 209      | Yes    | Versafilter -033879-001 Carbon block | On bottle filler | Screen | No                 | No                     | No                 |                                                                         | No               |

|                  |    |                              |                          |                                             |     |                                                                             |                  | _      |    |    |     |                                        |    |
|------------------|----|------------------------------|--------------------------|---------------------------------------------|-----|-----------------------------------------------------------------------------|------------------|--------|----|----|-----|----------------------------------------|----|
| 26-HS-DF-209     | 26 | Water Fountain<br>PGF8AC-300 | Hallway                  | West 200 Hallway, Across from 209           | Yes | Versafilter -033879-001 Carbon block                                        | On bottle filler | Screen | No | No | No  | Bottle Filler not working              | No |
| 27-HS-DF-116     | 27 | Water Fountain<br>PGF8AC-300 | Classroom                | Room 116                                    | Yes | Versafilter -033879-001 Carbon block                                        | On bottle filler | Screen | No | No | No  |                                        | No |
| 28-HS-DF-110/114 | 28 | Water Fountain<br>PGF8AC-300 | Hallway                  | 100 Hallway, Between room 110 & 114         | Yes | Versafilter -033879-001 Carbon block                                        | On bottle filler | Screen | No | No | No  |                                        | No |
| 29-HS-DF-110/114 | 29 | Water Fountain<br>PGF8AC-300 | Hallway                  | 100 Hallway, Between room 110 & 114         | Yes | Versafilter -033879-001 Carbon block                                        | On bottle filler | Screen | No | No | No  |                                        | No |
| 30-HS-DF-102     | 30 | Water Fountain<br>PGF8AC-300 | Lockerroom               | Boy's Team Lockerroom, 102                  | Yes | Versafilter -033879-001 Carbon block                                        | On bottle filler | Screen | No | No | No  |                                        | No |
| 31-HS-DF-103/1   | 31 | Water Fountain<br>PGF8AC-300 | Lockerroom               | Glrls Team Lockerroom, 103 #1               | Yes | Versafilter -033879-001 Carbon block                                        | On bottle filler | Screen | No | No | No  |                                        | No |
| 32-HS-DF-103/2   | 32 | Water Fountain<br>PGF8AC-300 | Lockerroom               | Glrls Team Lockerroom, 103 #2               | Yes | Versafilter -033879-001 Carbon block                                        | On bottle filler | Screen | No | No | No  |                                        | No |
| 33-HS-DF-105/1   | 33 | Water Fountain<br>PGF8AC-300 | Lockerroom               | GIrls PE Lockerroom, 105 #1                 | Yes | Versafilter -033879-001 Carbon block                                        | On bottle filler | Screen | No | No | No  |                                        | No |
| 34-HS-DF-105/2   | 34 | Water Fountain<br>PGF8AC-300 | Lockerroom               | GIrls PE Lockerroom, 105 #2                 | Yes | Versafilter -033879-001 Carbon block                                        | On bottle filler | Screen | No | No | No  |                                        | No |
| 35-HS-DF-107/1   | 35 | Water Fountain<br>PGF8AC-300 | Lockerroom               | Boys PE Lockerroom, 107 #1                  | Yes | Versafilter -033879-001 Carbon block                                        | On bottle filler | Screen | No | No | No  |                                        | No |
| 36-HS-DF-107/2   | 36 | Water Fountain<br>PGF8AC-300 | Lockerroom               | Boys PE Lockerroom, 107 #2                  | Yes | Versafilter -033879-001 Carbon block                                        | On bottle filler | Screen | No | No | No  | Bottle filler not working              | No |
| 37-HS-IM-616     | 37 | Ice Machine                  | Classroom                | Trainer's Room, #616                        | Yes | Pentair Everpure Cartridge # EV-9612-22                                     | No               |        | No | No | No  |                                        | No |
| 38-HS-CR-616     | 38 | Faucet                       | Classroom                | Trainer's Room, #616                        | No  | N/A                                                                         | Yes              | Screen | No | No | No  |                                        | No |
| 39-HS-DF-COACH   | 39 | Water Fountain<br>PGF8AC-300 | Hallway                  | Indoor Facility, Across from coach's office | Yes | Versafilter -033879-001 Carbon block                                        | On bottle filler | Screen | No | No | No  |                                        | No |
| 40-HS-DF-COACH   | 40 | Water Fountain<br>LZSTL8WSLP | Hallway                  | Indoor Facility, Across from coach's office | Yes | Elkay Watersentry + #51300C or Elkay<br>Watersentry + High Capacity #51600C | On bottle filler | Screen | No | No | No  |                                        | No |
| 41-HS-IM-STAD    | 41 | Ice Machine B842S & CO0830SA | Stadium Concession Stand | Stadium Concession Stand                    | Yes | Pentair Cartridge # EV9606-51                                               | No               |        | No | No | No  |                                        | No |
| 42-HS-K-STAD     | 42 | Faucet                       | Stadium Concession Stand | Next to Ice Machine                         | No  | N/A                                                                         | Yes              | Screen | No | No | No  |                                        | No |
| 43-HS-K-STAD     | 43 | Faucet                       | Stadium Concession Stand | Large Sink                                  | No  | N/A                                                                         | Yes              | Screen | No | No | No  | Calcium/Lime buildup in Faucett        | No |
| 44-HS-K-STAD     | 44 | Faucet                       | Stadium Concession Stand | East wall                                   | No  | N/A                                                                         | Yes              | Screen | No | No | Yes | Detached aerator, calcium/lime buildup | No |