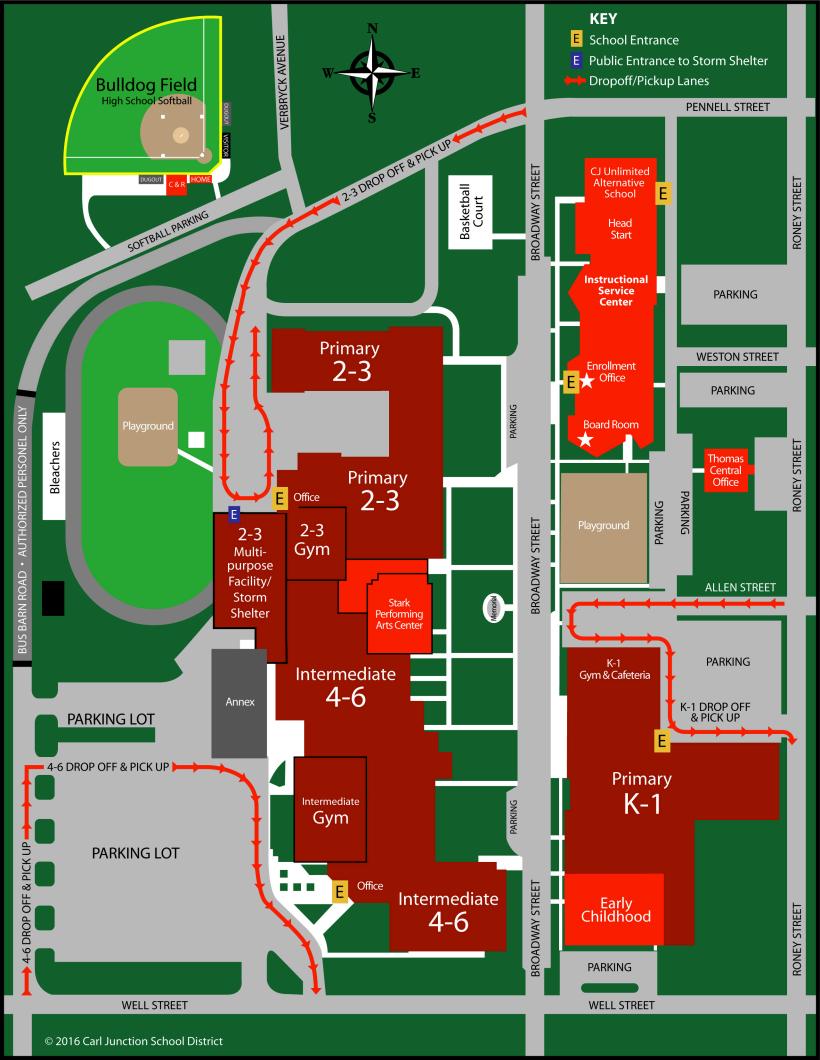

- a) A water fountain, faucet, or tap that is used or potentially used for drinking or food preparation; and
- b) Ice-making and hot drink machines.

Building diagrams are attached in **Appendix A**, detailed information on each building can be found in **Appendix B** and the outlets identified in the inventory is outlined in **Appendix C**.

# Carl Junction, MO 2<sup>nd</sup> - 3<sup>rd</sup> Grade Building