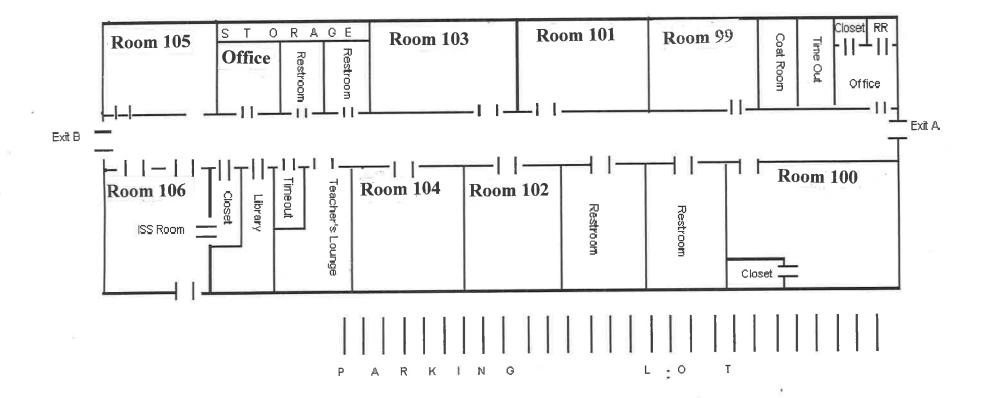

eport, submitted to the Missouri Department of Health and Senior Services, and published on the school district website.

#### 4.2 Subsequent Sampling and Testing

If initial testing finds lead above 5 ppb, the school district will implement remedial measures then test and sample 25% of remediated drinking water outlets by first draw and follow-up flush sampling annually.

If initial testing does not find a drinking water source with a lead concentration above 5 ppb, the school district will complete testing and sampling every five years.

Environmental Works, Inc. Page 4 of 4









# Carl Junction, MO 2<sup>nd</sup> - 3<sup>rd</sup> Grade Building





# **CARL JUNCTION JUNIOR HIGH 2019-20**







# Carl Junction's Clem Prettyman Satellite School

1999 Snowberry Ln, Joplin, MO 64803





|                              |        |         |                          |                       |        |                     | Carl Jur                                | ction    | R-1 Dis           | trict                         |        |                           |               |                          |                             |                             |
|------------------------------|--------|---------|--------------------------|-----------------------|--------|---------------------|-----------------------------------------|----------|-------------------|-------------------------------|--------|---------------------------|---------------|--------------------------|-----------------------------|-----------------------------|
|                              | Outle