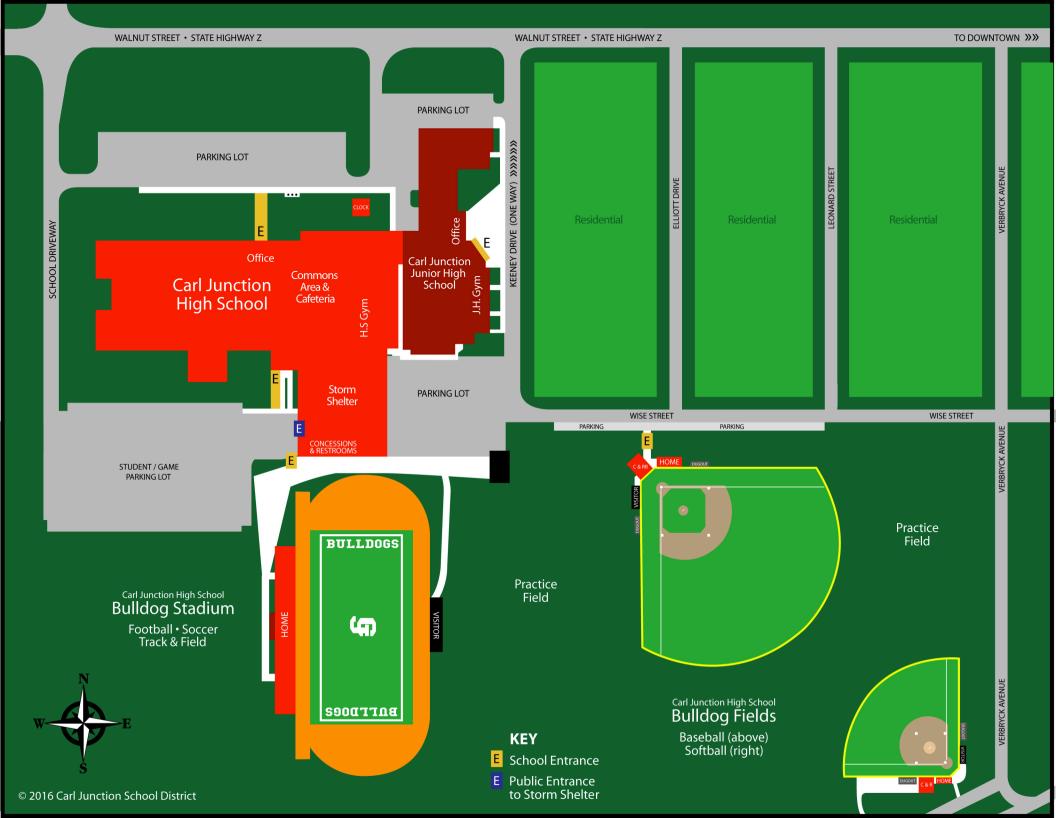

- a) A water fountain, faucet, or tap that is used or potentially used for drinking or food preparation; and
- b) Ice-making and hot drink machines.

Building diagrams are attached in **Appendix A**, detailed information on each building can be found in **Appendix B** and the outlets identified in the inventory is outlined in **Appendix C**.