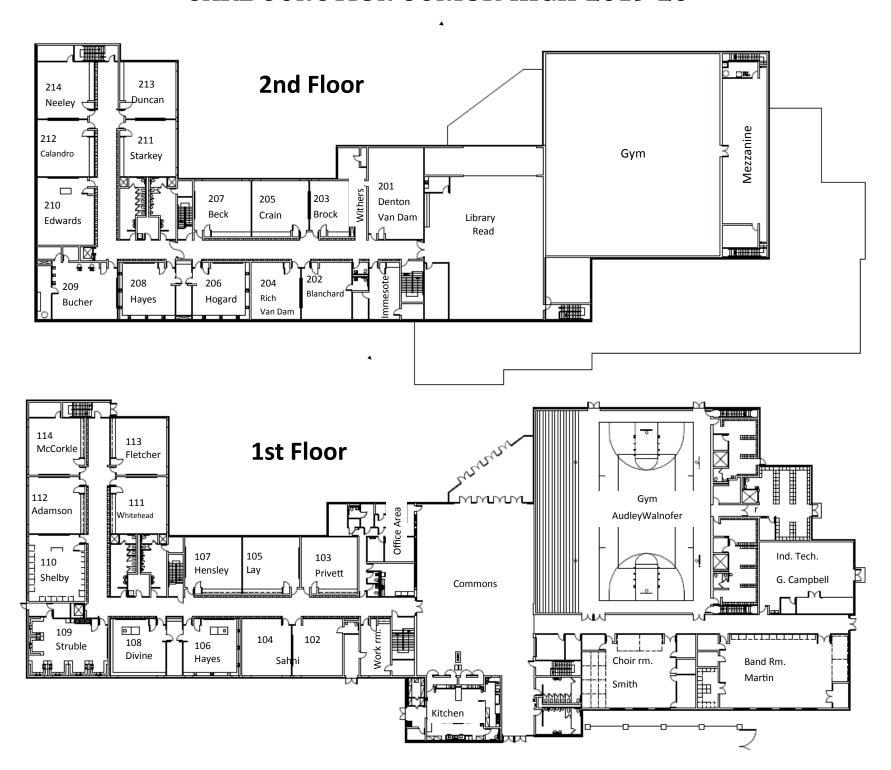

|                |          |                |                  | Carl Junction: Junior Hig               | jh     |                       |        |          |                 |         |                 |                |                  |
|----------------|----------|----------------|------------------|-----------------------------------------|--------|-----------------------|--------|----------|-----------------|---------|-----------------|----------------|------------------|
| Commis ID      | 0        | Outlet Tome    | Lasakian         | Location Considir                       |        | Any Filters?          | Any A  | erators? |                 | Any Sig | ns of Corr      | osion?         | Any Banned Water |
| Sample ID      | Sample # | Outlet Type    | Location         | Location Specific                       | Yes/No | Туре                  | Yes/No | Type     | Frequent Leaks? | Colored | Stained Dishes? | Other?         | Coolers/Tanks?   |
| 1-JH-DF-COMM   | 1        | Water Fountain | Commons          | Near boy's bathroom                     | No     | No                    | No     | NA       | No              | No      | No              | Mineral stains | No               |
| 2-JH-DF-COMM   | 2        | Water Fountain | Commons          | Near girl's bathroom                    | Yes    | Cartridge             | No     | NA       | No              | No      | No              | Mineral stains | No               |
| 3-JH-K-CONC    | 3        | Faucet         | Concession stand | Commons Area                            | No     | No                    | No     | NA       | No              | No      | No              | Mineral stains | No               |
| 4-JH-IM-CONC   | 4        | Ice Machine    | Concession stand | Commons Area                            | Yes    | Sterling Water Filter | No     | NA       | No              | No      | No              | No             | No               |
| 5-JH-CR-CUST   | 5        | Faucet         | Custodial Closet | Near Concession Stand                   | No     | No                    | No     | NA       | No              | No      | No              | Mineral stains | No               |
| 6-JH-K-HW      | 6        | Faucet         | Kitchen          | Handwashing                             | No     | No                    | No     | NA       | No              | No      | No              | Mineral stains | No               |
| 7-JH-K-PREP    | 7        | Faucet         | Kitchen          | Prep Station Sink                       | No     | No                    | No     | NA       | No              | No      | No              | Mineral stains | No               |
| 8-JH-K-SPRAY   | 8        | Faucet         | Kitchen          | Dishwashing Sprayer                     | No     | No                    | No     | NA       | No              | No      | No              | No             | No               |
| 9-JH-K-BATCH   | 9        | Faucet         | Kitchen          | 3 Batch Sink                            | No     | No                    | Yes    | Screen   | No              | No      | No              | Mineral stains | No               |
| 10-JH-K-BATCH  | 10       | Faucet         | Kitchen          | 3 Batch Sink                            | No     | No                    | Yes    | Screen   | No              | No      | No              | No             | No               |
| 11-JH-K-KETTLE | 11       | Faucet         | Kitchen          | Kettle Faucet                           | No     | No                    | No     | NA       | No              | No      | No              | No             | No               |
| 12-JH-CR-NURSE | 12       | Faucet         | JH Nurse         | Nurse's Room                            | No     | No                    | Yes    | Screen   | No              | No      | No              | Mineral stains | No               |
| 13-JH-CR-102   | 13       | Faucet         | Classroom        | Room #102                               | No     | No                    | Yes    | Screen   | No              | No      | No              | No             | No               |
| 14-JH-DF-7HALL | 14       | Water Fountain | Hallway          | 7th Grade Hall, Near boy's bathroom     | Yes    | Cartridge             | No     | NA       | No              | No      | No              | Mineral stains | No               |
| 15-JH-DF-7HALL | 15       | Water Fountain | Hallway          | 7th Grade Hall, Near girl's bathroom    | Yes    | Cartridge             | No     | NA       | No              | No      | No              | Mineral stains | No               |
| 16-JH-CR-109-1 | 16       | Faucet         | Classroom        | FACS- Room #109, Station 1              | No     | No                    | Yes    | Screen   | No              | No      | No              | Mineral stains | No               |
| 17-JH-CR-109-2 | 17       | Faucet         | Classroom        | FACS- Room #109, Station 2              | No     | No                    | Yes    | Screen   | No              | No      | No              | Mineral stains | No               |
| 18-JH-CR-109-3 | 18       | Faucet         | Classroom        | FACS- Room #109, Station 3              | No     | No                    | Yes    | Screen   | No              | No      | No              | Mineral stains | No               |
| 19-JH-CR-109-4 | 19       | Faucet         | Classroom        | FACS- Room #109, Station 4              | No     | No                    | Yes    | Screen   | No              | No      | No              | Mineral stains | No               |
| 20-JH-CR-109-5 | 20       | Faucet         | Classroom        | FACS- Room #109, Station 5              | No     | No                    | Yes    | Screen   | No              | No      | No              | Mineral stains | No               |
| 21-JH-CR-109-6 | 21       | Faucet         | Classroom        | FACS- Room #109, Station 6              | No     | No                    | Yes    | Screen   | No              | No      | No              | Mineral stains | No               |
| 22-JH-DF-8HALL | 22       | Water Fountain | Hallway          | 8th Grade Hallway, Near boy's bathroom  | Yes    | Cartridge             | No     | NA       | No              | No      | No              | Mineral stains | No               |
| 23-JH-DF-8HALL | 23       | Water Fountain | Hallway          | 8th Grade Hallway, Near girl's bathroom | Yes    | Cartridge             | No     | NA       | No              | No      | No              | Mineral stains | No               |