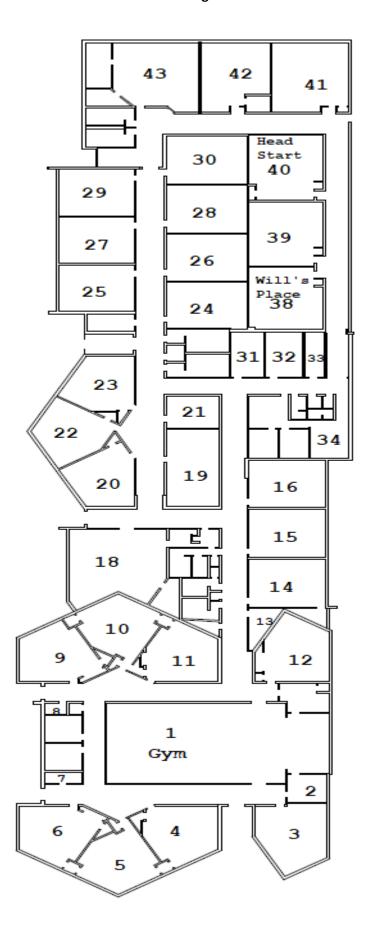

st 25% of inventoried drinking water outlets.

All results will be summarized in a final report, submitted to the Missouri Department of Health and Senior Services, and published on the school district website.

#### 4.2 Subsequent Sampling and Testing

If initial testing finds lead above 5 ppb, the school district will implement remedial measures then test and sample 25% of remediated drinking water outlets by first draw and follow-up flush sampling annually.

If initial testing does not find a drinking water source with a lead concentration above 5 ppb, the school district will complete testing and sampling every five years.

Environmental Works, Inc. Page 4 of 4









# Carl Junction, MO 2<sup>nd</sup> - 3<sup>rd</sup> Grade Building





# **CARL JUNCTION JUNIOR HIGH 2019-20**







# Carl Junction's Clem Prettyman Satellite School

1999 Snowberry Ln, Joplin, MO 64803





|                              |        |         |                          |                       |        |                     | Carl Jur                                | ction    | R-1 Dis           | trict                         |        |                           |               |                          |                             |                             |
|------------------------------|--------|---------|--------------------------|-----------------------|--------|---------------------|-----------------------------------------|----------|-------------------|-------------------------------|--------|---------------------------|---------------|--------------------------|---------