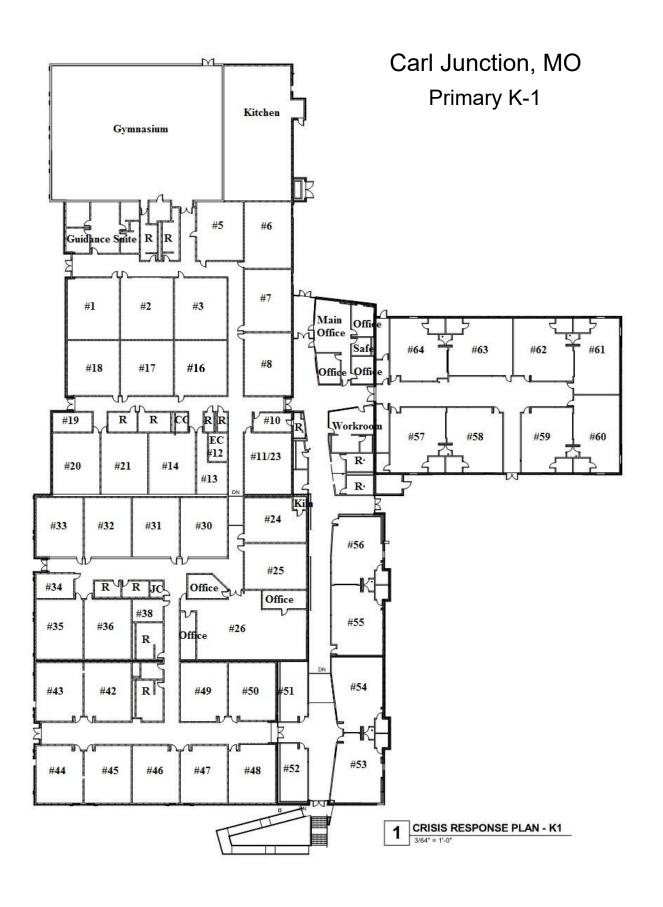

- a) A water fountain, faucet, or tap that is used or potentially used for drinking or food preparation; and
- b) Ice-making and hot drink machines.

Building diagrams are attached in **Appendix A**, detailed information on each building can be found in **Appendix B** and the outlets identified in the inventory is outlined in **Appendix C**.

\* Not Sampling: No student access

|                 |          |                |                      | Carl                         | Junctio | on: Primary K-1                      |        |           |                    |                        |                    |                         |                                    |
|-----------------|----------|----------------|----------------------|------------------------------|---------|--------------------------------------|--------|-----------|--------------------|------------------------|--------------------|-------------------------|------------------------------------|
|                 |          |                |                      |                              |         | Any Filters?                         | Any A  | Nerators? |                    | Any S                  | igns of Corr       | osion?                  |                                    |
| Sample ID       | Sample # | Outlet Type    | Location             | Location Specific            | Yes/No  | Туре                                 | Yes/No | Туре      | Frequent<br>Leaks? | Rust-Colored<br>Water? | Stained<br>Dishes? | Other?                  | Any Banned Water<br>Coolers/Tanks? |
| 1-PK1-DF-GYM    | 1        | Water Fountain | Gym                  | Outside Coach's Office       | Yes     | Versafilter -033879-001 Carbon block | No     | N/A       | No                 | No                     | No                 | Mineral Stains          | No                                 |
| 2-PK1-DF-GYM    | 2        | Ice Machine    | Gym                  | Coach's Office               | Yes     | Versafilter -033879-001 Carbon block | No     | N/A       | No                 | No                     | No                 | Mineral Stains, Sludge  | No                                 |
| 3-PK1-K-HW      | 3        | Faucet         | Kitchen              | Handwashing                  | No      | N/A                                  | Yes    | Screen    | No                 | No                     | No                 | Mineral Stains          | No                                 |
| 4-PK1-K-BATCH   | 4        | Faucet         | Kitchen              | 3 Batch Sink                 | No      | N/A                                  | Yes    | Screen    | No                 | No                     | No                 | Mineral & Copper Stains | No                                 |
| 5-PK1-K-BATCH   | 5        | Faucet         | Kitchen              | 3 Batch Sink                 | No      | N/A                                  | Yes    | Screen    | No                 | No                     | No                 | Mineral & Copper Stains | No                                 |
| 6-PK1-K-PREP    | 6        | Faucet         | Kitchen              | Prep Sink                    | No      | N/A                                  | Yes    | Screen    | No                 | No                     | No                 | Mineral & Copper Stains | No                                 |
| 7-PK1-K-SPRAY   | 7        | Faucet         | Kitchen              | Dishwashing Sprayer          | No      | N/A                                  | Yes    | Screen    | No                 | No                     | No                 | Mineral & Copper Stains | No                                 |
| 8-PK1-K-KETTLE  | 8        | Faucet         | Kitchen              | Steam Kettle                 | No      | N/A                                  | Yes    | Screen    | No                 | No                     | No                 | Mineral Stains          | No                                 |
| 9-PK1-DF-16     | 9        | Water Fountain | Hallway              | Across from Room #16         | Yes     | Versafilter -033879-001 Carbon block | No     | N/A       | No                 | No                     | No                 | N/A                     | No                                 |
| 10-PK1-CR-NURSE | 10       | Faucet         | Nurse's Office       | Room #10                     | No      | N/A                                  | Yes    | Screen    | No                 | No                     | No                 | N/A                     | No                                 |
| 11-PK1-CR-33    | 11       | Faucet         | Classroom            | Room #33                     | No      | N/A                                  | Yes    | Screen    | No                 | No                     | No                 | Mineral Stains          | No                                 |
| 12-PK1-DF-36    | 12       | Water Fountain | Hallway              | Across from Room #36         | Yes     | Versafilter -033879-001 Carbon block | No     | N/A       | No                 | No                     | No                 | N/A                     | No                                 |
| 13-PK1-DF-36    | 13       | Water Fountain | Hallway              | Across from Room #36         | Yes     | Versafilter -033879-001 Carbon block | No     | N/A       | No                 | No                     | No                 | N/A                     | No                                 |
| 14-PK1-DF-46    | 14       | Water Fountain | Hallway              | Across from Room #46         | Yes     | Versafilter -033879-001 Carbon block | No     | N/A       | No                 | No                     | No                 | N/A                     | No                                 |
| 15-PK1-DF-46    | 15       | Water Fountain | Hallway              | Across from Room #46         | Yes     | Versafilter -033879-001 Carbon block | No     | N/A       | No                 | No                     | No                 | N/A                     | No                                 |
| 16-PK1-CR-42    | 16       | Faucet         | Classroom            | Room #42                     | No      | N/A                                  | Yes    | Screen    | No                 | No                     | No                 | Mineral Stains          | No                                 |
| 17-PK1-CR-43    | 17       | Faucet         | Classroom            | Room #43                     | No      | N/A                                  | Yes    | Screen    | No                 | No                     | No                 | Mineral Stains          | No                                 |
| 18-PK1-CR-44    | 18       | Faucet         | Classroom            | Room #44                     | No      | N/A                                  | Yes    | Screen    | No                 | No                     | No                 | Mineral Stains          | No                                 |
| 19-PK1-CR-45    | 19       | Faucet         | Classroom            | Room #45                     | No      | N/A                                  | Yes    | Screen    | No                 | No                     | No                 | Mineral Stains          | No                                 |
| 20-PK1-CR-55    | 20       | Faucet         | Classroom            | Room #55                     | No      | N/A                                  | Yes    | Screen    | No                 | No                     | No                 | Mineral Stains          | No                                 |
| 21-PK1-DF-FEMA  | 21       | Water Fountain | Across from Workroom | FEMA entrance                | Yes     | Versafilter -033879-001 Carbon block | No     | N/A       | No                 | No                     | No                 | N/A                     | No                                 |
| 22-PK1-DF-FEMA  | 22       | Water Fountain | Across from Workroom | FEMA entrance                | Yes     | Versafilter -033879-001 Carbon block | No     | N/A       | No                 | No                     | No                 | N/A                     | No                                 |
| 23-PK1-CR-FEMA  | 23       | Faucet         | Workroom             | FEMA Workroom, south wall    | No      | N/A                                  | Yes    | Screen    | No                 | No                     | No                 | N/A                     | No                                 |
| 24-PK1-CR-59    | 24       | Faucet         | Classroom            | Room #59                     | No      | N/A                                  | Yes    | Screen    | No                 | No                     | No                 | Mineral Stains          | No                                 |
| 25-PK1-CR-60    | 25       | Faucet         | Classroom            | Room #60                     | No      | N/A                                  | Yes    | Screen    | No                 | No                     | No                 | Mineral Stains          | No                                 |
| 26-PK1-CR-61    | 26       | Faucet         | Classroom            | Room #61                     | No      | N/A                                  | Yes    | Screen    | No                 | No                     | No                 | Mineral Stains          | No                                 |
| 27-PK1-CR-62    | 27       | Faucet         | Classroom            | Room #62                     | No      | N/A                                  | Yes    | Screen    | No                 | No                     | No                 | Mineral Stains          | No                                 |
| 28-PK1-CR-63    | 28       | Faucet         | Classroom            | Room #63                     | No      | N/A                                  | Yes    | Screen    | No                 | No                     | No                 | Mineral Stains          | No                                 |
| 29-PK1-DF-63/64 | 29       | Water Fountain | Hallway              | FEMA Hall, between #63 & #64 | Yes     | Versafilter -033879-001 Carbon block | No     | N/A       | No                 | No                     | No                 | N/A                     | No                                 |
| 30-PK1-DF-63/64 | 30       | Water Fountain | Hallway              | FEMA Hall, between #63 & #64 | Yes     | Versafilter -033879-001 Carbon block | No     | N/A       | No                 | No                     | No                 | N/A                     | No                                 |
| 31-PK1-CR-64    | 31       | Faucet         | Classroom            | Room #64                     | No      | N/A                                  | Yes    | Screen    | No                 | No                     | No                 | Mineral Stains          | No                                 |