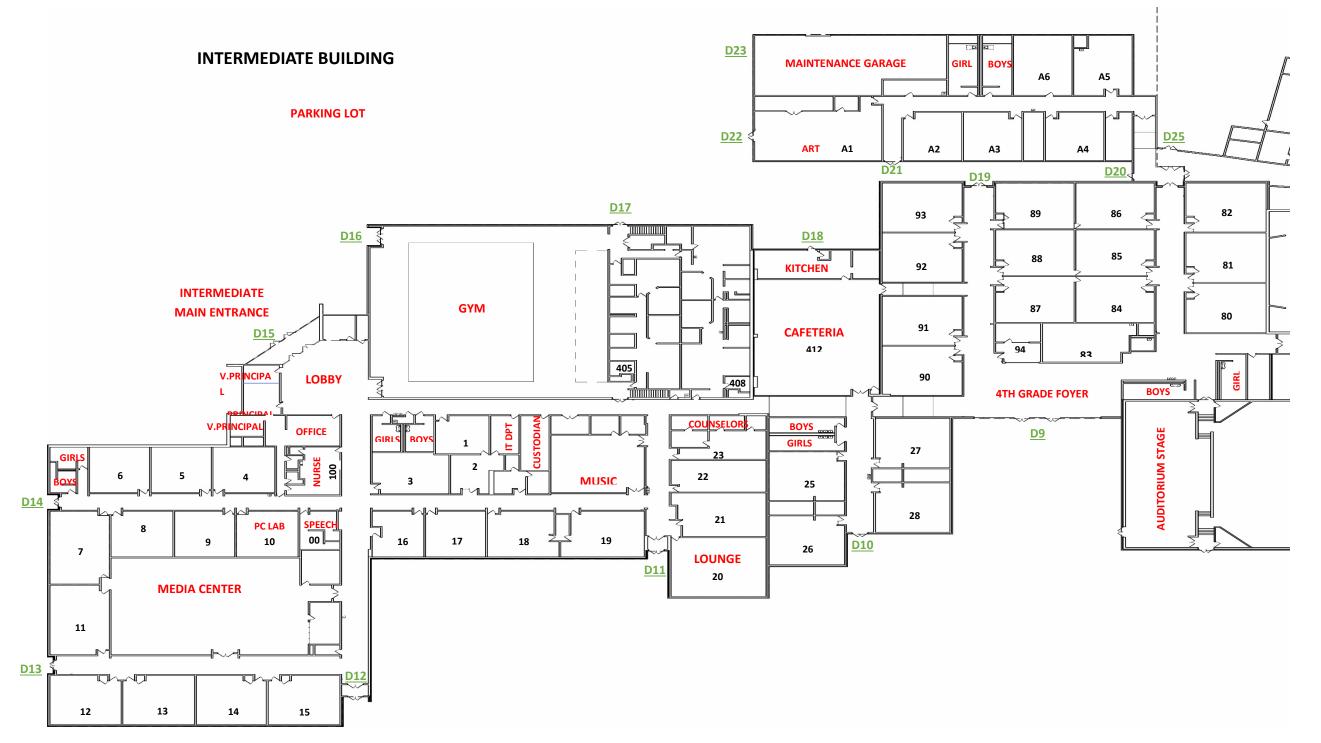

|                    |          |                            |                  | Carl Junction                   | n: Inte | ermediate                            |                  |        |                 |                     |          |        |                                 |
|--------------------|----------|----------------------------|------------------|---------------------------------|---------|--------------------------------------|------------------|--------|-----------------|---------------------|----------|--------|---------------------------------|
|                    |          |                            |                  | T                               |         | Any Filters?                         | Any Aerat        | tors?  |                 | Any Signs of Co     | rrosion? |        |                                 |
| Sample ID          | Sample # | Outlet Type                | Location         | Location Specific               | Yes/No  | Туре                                 | Yes/No           | Туре   | Frequent Leaks? | Rust-Colored Water? |          | Other? | Any Banned Water Coolers/Tanks? |
| 1-INT-CR-13        | 1        | Faucet                     | Classroom        | Room #13                        | NO      | N/A                                  | NO               | NO     | NO              | NO                  | NO       | N/A    | NO                              |
| 2-INT-CR-14        | 2        | Faucet                     | Classrom         | Room #14                        | NO      | N/A                                  | NO               | NO     | NO              | NO                  | NO       | N/A    | NO                              |
| 3-INT-DF-MEDIA     | 3        | Water Fountain PGF8AC-D304 | Hallway          | Media Center Hall               | Yes     | Versafilter -033879-001 Carbon block | On bottle filler | Screen | NO              | NO                  | NO       | N/A    | NO                              |
| 4-INT-CR-MEDIA     | 4        | Faucet                     | Classroom        | Media Center Hall               | NO      | N/A                                  | NO               | NO     | NO              | NO                  | NO       | N/A    | NO                              |
| 5-INT-DF-10        | 5        | Water Fountain PGF8AC-300  | Hallway          | White Hall, Across from Room 10 | Yes     | Versafilter -033879-001 Carbon block | On bottle filler | Screen | NO              | NO                  | NO       | N/A    | NO                              |
| 6-INT-DF-10        | 6        | Water Fountain PGF8AC-300  | Hallway          | White Hall, Across from Room 10 | Yes     | Versafilter -033879-001 Carbon block | On bottle filler | Screen | NO              | NO                  | NO       | N/A    | NO                              |
| 7-INT-K-CONC       | 7        | Faucet                     | Concession Stand | Lobby Area                      | NO      | N/A                                  | Yes              | Screen | NO              | NO                  | NO       | N/A    | NO                              |
| 8-INT-IM-CONC      | 8        | Ice Machine                | Concession Stand | Lobby Area                      | Yes     | In-line                              | NO               | N/A    | NO              | No                  | NO       | N/A    | NO                              |
| 9-INT-DF-FOYER     | 9        | Water Fountain PGF8AC-300  | Foyer            | Main Office Foyer, East of Gym  | Yes     | Versafilter -033879-001 Carbon block | On bottle filler | Screen | NO              | NO                  | NO       | N/A    | NO                              |
| 10-INT-DF-FOYER    | 10       | Water Fountain EZS8WS 1F   | Foyer            | Main Office Foyer, East of Gym  | Yes     | Versafilter -033879-001 Carbon block | On bottle filler | Screen | NO              | NO                  | NO       | N/A    | NO                              |
| 11-INT-DF-GYM      | 11       | Water Fountain PGF8AC-300  | Gym              | NE Corner of Gym                | Yes     | Versafilter -033879-001 Carbon block | On bottle filler | Screen | NO              | NO                  | NO       | N/A    | NO                              |
| 12-INTDF-GYM-      | 12       | Water Fountain PGF8AC-300  | Gym              | NW Corner of Gym                | Yes     | Versafilter -033879-001 Carbon block | On bottle filler | Screen | NO              | NO                  | NO       | N/A    | NO                              |
| 13-INT-DF-ADAPT    | 13       | Water Fountain PGF8AC-300  | Classroom        | Adaptive PE Room, East Wall     | Yes     | Versafilter -033879-001 Carbon block | On bottle filler | Screen | NO              | NO                  | NO       | N/A    | NO                              |
| 14-INT-DF-WELLNESS | 14       | Water Fountain PGF8AC-300  | Classroom        | Wellness Center, East Wall      | Yes     | Versafilter -033879-001 Carbon block | On bottle filler | Screen | NO              | NO                  | NO       | N/A    | NO                              |
| 15-INT-CR-19       | 15       | Faucet                     | Classroom        | Room #19                        | NO      | N/A                                  | Yes              | Screen | NO              | NO                  | NO       | N/A    | No                              |
| 16-INT-CR-21       | 16       | Faucet                     | Classroom        | Room #21                        | NO      | N/A                                  | Yes              | Screen | NO              | NO                  | NO       | N/A    | No                              |
| 17-INT-DF-22       | 17       | Water Fountain PGF8AC-300  | Hallway          | Music Hall, Across from Room 22 | Yes     | Versafilter -033879-001 Carbon block | On bottle filler | Screen | NO              | NO                  | NO       | N/A    | NO                              |
| 18-INT-DF-22       | 18       | Water Fountain PGF8AC-300  | Hallway          | Music Hall, Across from Room 22 | Yes     | Versafilter -033879-001 Carbon block | On bottle filler | Screen | NO              | NO                  | NO       | N/A    | NO                              |
| 19-INT-DF-CAF      | 19       | Water Fountain PGF8AC-300  | Cafeteria        | Cafeteria North Wall            | Yes     | Versafilter -033879-001 Carbon block | On bottle filler | Screen | NO              | NO                  | NO       | N/A    | NO                              |
| 20-INT-K-SPRAY     | 20       | Faucet                     | Kitchen          | Dishwashing Sprayer             | NO      | N/A                                  | Yes              | Screen | NO              | NO                  | NO       | N/A    | NO                              |
| 21-INT-K-BATCH     | 21       | Faucet                     | Kitchen          | 3 Batch Sink                    | NO      | N/A                                  | Yes              | Screen | NO              | NO                  | NO       | N/A    | NO                              |

| 22-INT-K-HW     | 22 | Faucet                     | Kitchen    | Handwashing NO                       | N/A                                  | Yes              | Screen | NO | NO | NO | N/A | NO |
|-----------------|----|----------------------------|------------|--------------------------------------|--------------------------------------|------------------|--------|----|----|----|-----|----|
| 23-INT-DF-25    | 23 | Water Fountain PGF8AC-300  | Hallway    | 5th Grade hall, South of Room 25 Yes | Versafilter -033879-001 Carbon block | On bottle filler | Screen | NO | NO | NO | N/A | NO |
| 24-INT-DF-25    | 24 | Water Fountain PGF8AC-300  | Hallway    | 5th Grade hall, South of Room 25 Yes | Versafilter -033879-001 Carbon block | On bottle filler | Screen | NO | NO | NO | N/A | NO |
| 25-INT-CR-26    | 25 | Faucet                     | Classroom  | Room #26 NO                          | N/A                                  | Yes              | Screen | NO | NO | NO | N/A | NO |
| 26-INT-CR-27    | 26 | Faucet                     | Classroom  | Room #27 NO                          | N/A                                  | Yes              | Screen | NO | NO | NO | N/A |    |
| 27-INT-CR-28    | 27 | Faucet                     | Classroom  | Room #28 NO                          | N/A                                  | Yes              | Screen | NO | NO | NO | N/A | NO |
| 28-INT-CR-83    | 28 | Faucet                     | Classroom  | Room #83 NO                          | N/A                                  | Yes              | Screen | NO | NO | NO | N/A | NO |
| 29-INT-DF-AUD   | 29 | Water Fountain PGF8AC-D304 | Auditorium | South Wall of Hallway Yes            | Versafilter -033879-001 Carbon block | On bottle filler | Screen | NO | NO | NO | N/A | NO |
| 30-INT-DF-AUD   | 30 | Water Fountain PGF8AC-300  | Auditorium | South Wall of Hallway Yes            | Versafilter -033879-001 Carbon block | On bottle filler | Screen | NO | NO | NO | N/A | NO |
| 31-INT-DF-ANNEX | 31 | Water Fountain PGF8AC-300  | Halleay    | Annex Yes                            | Versafilter -033879-001 Carbon block | On bottle filler | Screen | NO | NO | NO | N/A | NO |
| 32-INT-CR-A3    | 32 | Faucet                     | Classroom  | Room #A3 (Mr. Bennett) NO            | N/A                                  | Yes              | Screen | NO | NO | NO | N/A | NO |
| 33-INT-CR-A1    | 33 | Faucet                     | Classroom  | Room #A1 (Art Room) NO               | N/A                                  | Yes              | Screen | NO | NO | NO | N/A | NO |
| 34-INT-CR-A5    | 34 | Faucet                     | Classroom  | Room #A5 (restroom sink) NO          | N/A                                  | Yes              | Screen | NO | NO | NO | N/A | NO |