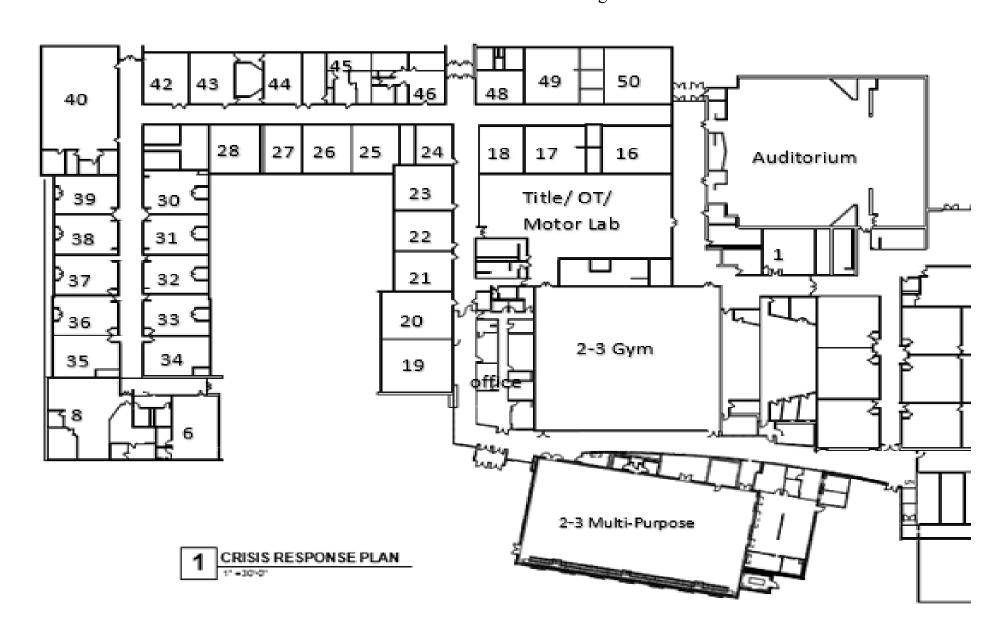

ow-up flush samples will be collected from at least 25% of inventoried drinking water outlets.

All results will be summarized in a final report, submitted to the Missouri Department of Health and Senior Services, and published on the school district website.

#### 4.2 Subsequent Sampling and Testing

If initial testing finds lead above 5 ppb, the school district will implement remedial measures then test and sample 25% of remediated drinking water outlets by first draw and follow-up flush sampling annually.

If initial testing does not find a drinking water source with a lead concentration above 5 ppb, the school district will complete testing and sampling every five years.

Environmental Works, Inc. Page 4 of 4









# Carl Junction, MO 2<sup>nd</sup> - 3<sup>rd</sup> Grade Building





# **CARL JUNCTION JUNIOR HIGH 2019-20**







# Carl Junction's Clem Prettyman Satellite School

1999 Snowberry Ln, Joplin, MO 64803





|                              |        |         |                          |                       |        |                     | Carl Jur                                | ction    | R-1 Dis           | trict                         |        |                           |               |                          |                             |                             |
|------------------------------|--------|---------|--------------------------|-----------------------|--------|---------------------|-----------------------------------------|----------|-------------------|-------------------------------|--------|---------------------------|---